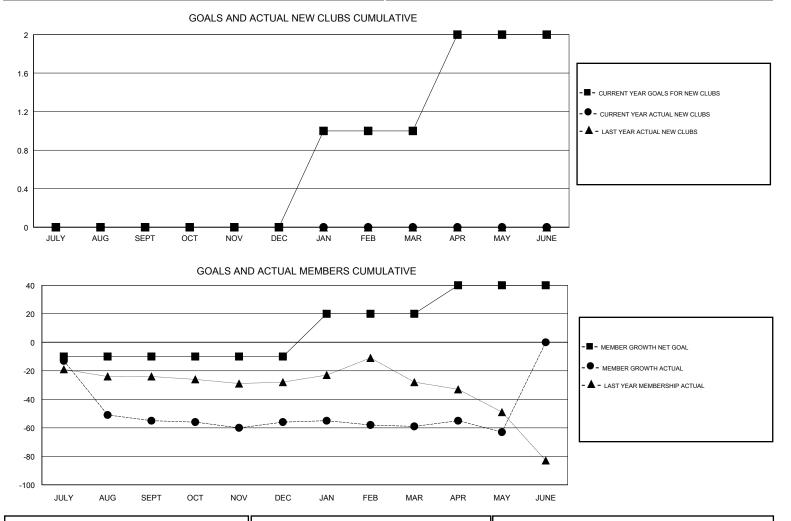

### GMT CA

|                       | Club          | S         |               | Members               |                           |                         |                                                    |  |
|-----------------------|---------------|-----------|---------------|-----------------------|---------------------------|-------------------------|----------------------------------------------------|--|
| RESULTS FOR 2018-2019 |               |           |               | RESULTS FOR 2018-2019 |                           |                         |                                                    |  |
| QUARTER               | NEW CLUB GOAL | NEW CLUBS | DROPPED CLUBS | QUARTER               | MEMBER GROWTH NET<br>GOAL | MEMBER GROWTH<br>ACTUAL | DROPPED<br>MEMBERS ACTUAL<br>(including transfers) |  |
| JULY/AUG/SEPT         | 0             | 0         | 0             | JULY/AUG/SEPT         | -10                       | 22                      | 67                                                 |  |
| OCT/NOV/DEC           | 0             | 0         | 0             | OCT/NOV/DEC           | 0                         | 18                      | 17                                                 |  |
| JAN/FEB/MAR           | 1             | 0         | 0             | JAN/FEB/MAR           | 30                        | 16                      | 17                                                 |  |
| APR/MAY/JUNE          | 1             | 0         | 0             | APR/MAY/JUNE          | 20                        | 13                      | 16                                                 |  |